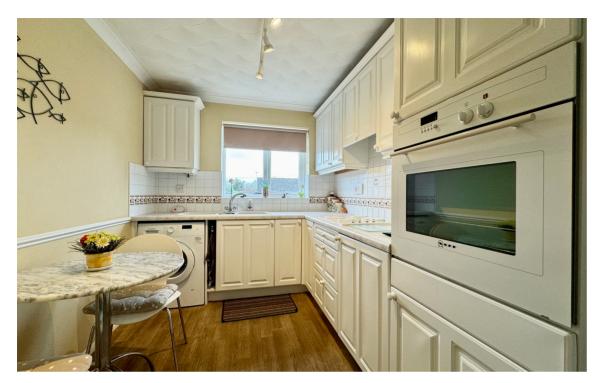

# 18 BRAMLEY ROAD DISS. 1P22 4LT

THE REPORT OF TH

2

and the

18 Bramley Road is a semi-detached two bedroom bungalow within easy walking distance of Diss Town centre.

The property is situated on a quiet cul-de-sac within walking distance of the Town centre. Benefitting from a good size kitchen, spacious sitting/dining room with an electric fire, two double bedrooms and a good-sized bathroom. To the front of the property is a low maintenance driveway with a brick weave space to the side providing off road parking for multiple vehicles and iron gates leading to the single garage.