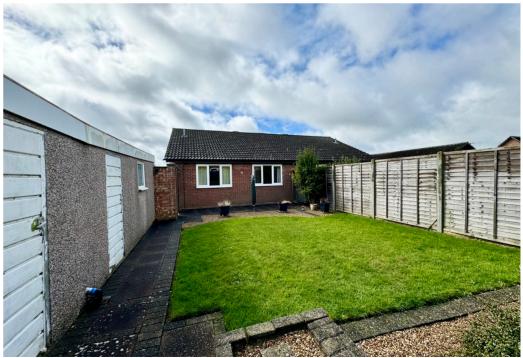

The rear garden is mainly laid to lawn that is enclosed with fencing, paved patio area, mature planted flowers and access to the garage and a small storeroom.

\* NO ONWARD CHAIN \*