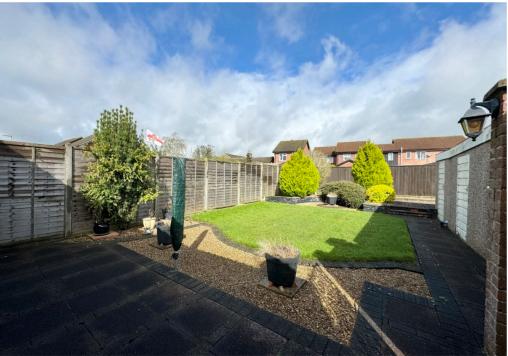

The rear garden is mainly laid to lawn that is enclosed with fencing, paved patio area, mature planted flowers and access to the garage and a small storeroom.

\* NO ONWARD CHAIN \*