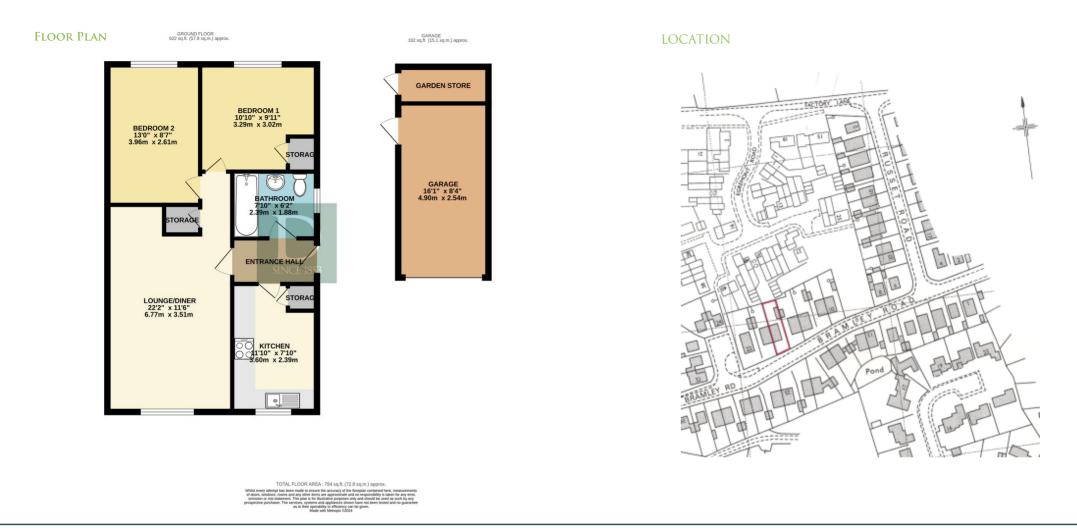

# 18 BRAMLEY ROAD DISS. 1P22 4LT

THE REPORT OF TH

2

and the

18 Bramley Road is a semi-detached two bedroom bungalow within easy walking distance of Diss Town centre.

The property is situated on a quiet cul-de-sac within walking distance of the Town centre. Benefitting from a good size kitchen, spacious sitting/dining room with an electric fire, two double bedrooms and a good-sized bathroom. To the front of the property is a low maintenance driveway with a brick weave space to the side providing off road parking for multiple vehicles and iron gates leading to the single garage.

## LOCATION

Diss offers excellent amenities including schools, health facilities, sports facilities, regular bus service and main line railway station to London (Liverpool Street). Norwich, Ipswich and Bury St Edmunds are all about 22 miles.